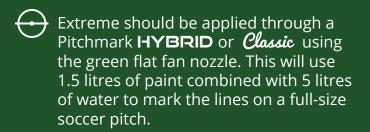

#### **How To Use:**

Extreme should be touch dry in 15 minutes, and fully cured within 30 minutes at 25°C.